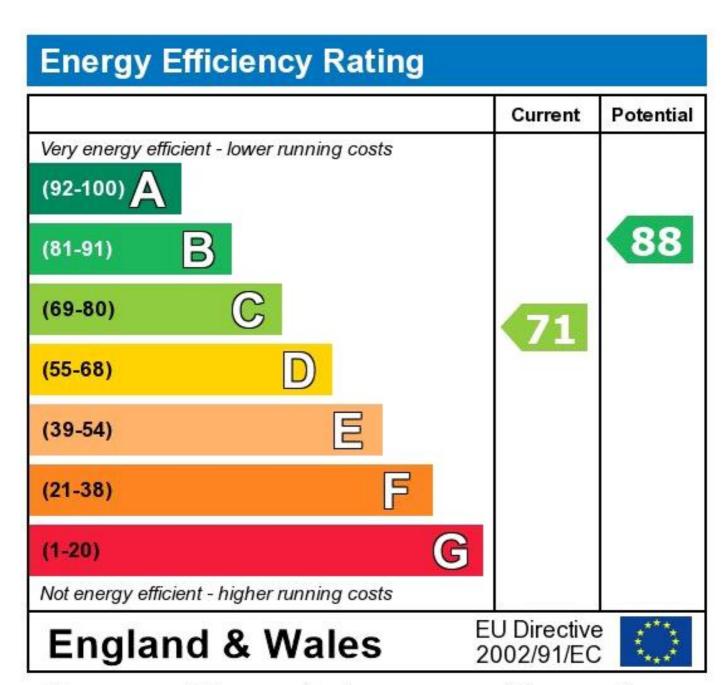

- · Double Glazing
- Fitted Bathroom
- · Fitted Kitchen
- Garden
- · Off-street parking

The energy efficiency rating is a measure of the overall efficiency of a home. The higher the rating the more energy efficient the home is and the lower the fuel bills will be.